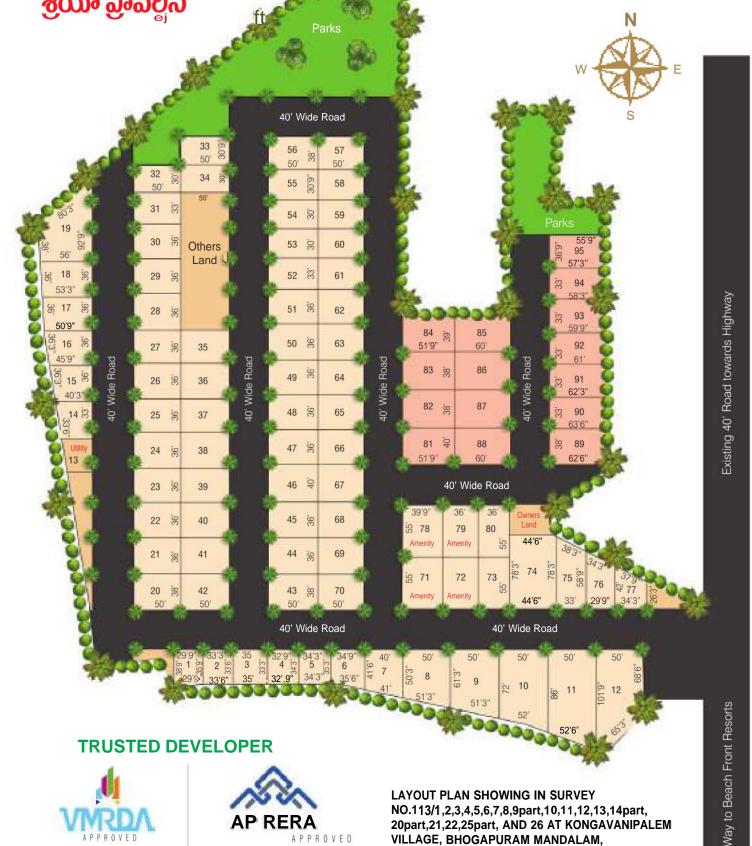

#### **TRUSTED DEVELOPER**

L.P No: 16-2021/1167/VMRDA/DPMS

AP RERA No: P02260061693

D.No: 9-19-51, Street No: 19, CBM Compound, VIP Road, Visakhapatnam-530 003. AP

Kongavanipalem Near to Bhogapuram Greenfield International Airport,