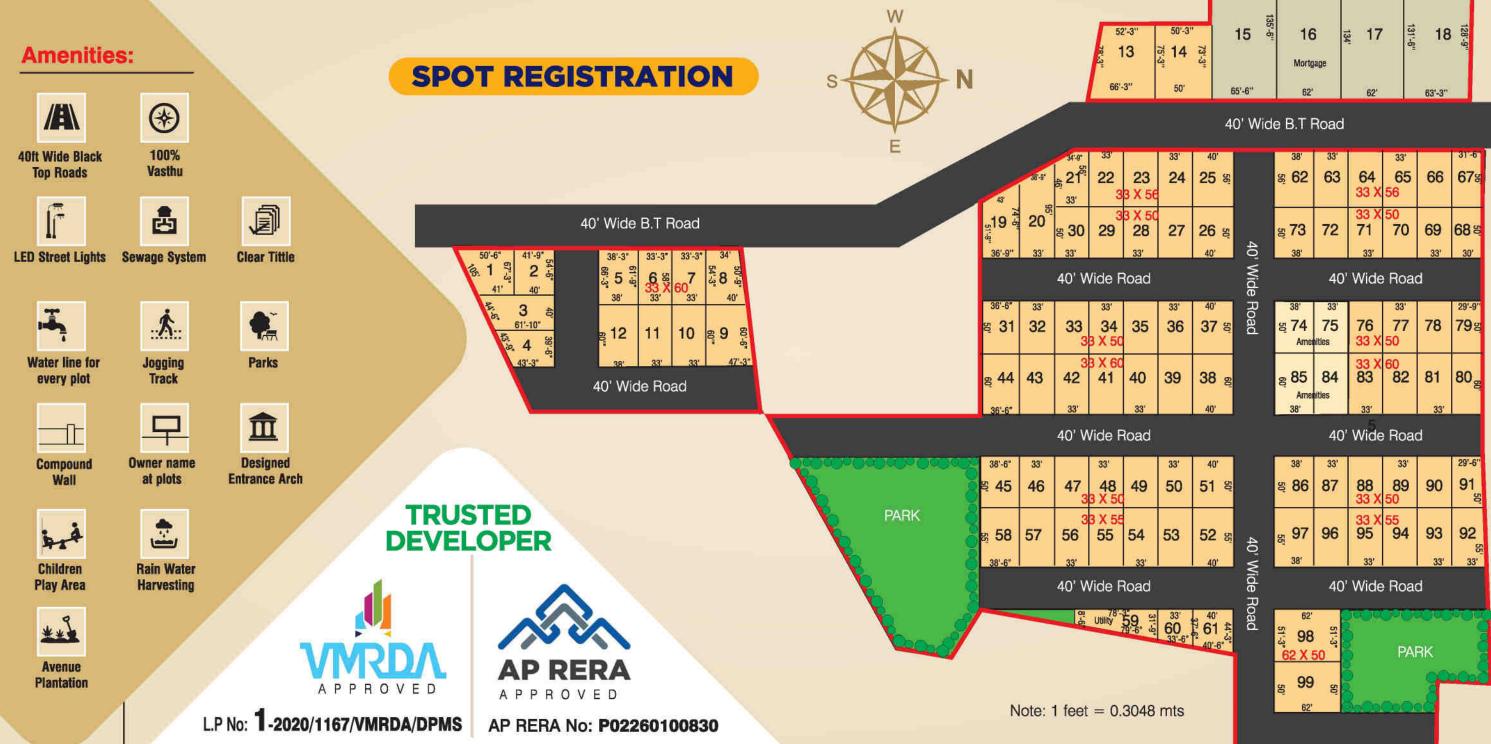

## AP RERA

APRERA No: P02260100830

L.P.No: **1**-2020/1167 VMRDA/DPMS

## @ Gudepuvalasa

Near Bhogapuram Greenfield International Airport Road

**Airport Construction** Works allotted to GMR Group

|                | 62'-9"<br>53 | 25'-5" 36'-9"  | 62'-3''          | 65'-9"          |
|----------------|--------------|----------------|------------------|-----------------|
| 1-3"<br>73'-3" | 15           | 16<br>Mortgage | <u>द्</u> र्व 17 | 131'-6" IZB'-9" |
| 0'             | 65'-6"       | 62'            | 62'              | 63'-3"          |