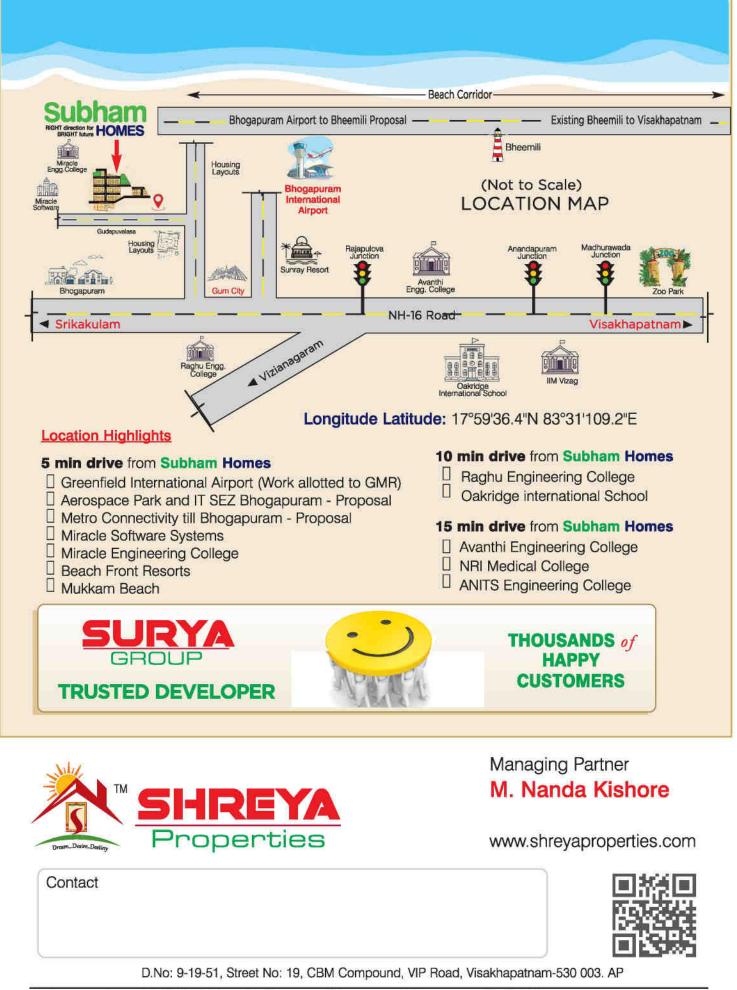

## Subham RIGHT direction for BRIGHT future HOMES

APPROVED

Gudepuvalasa
Near Bhogapuram
Greenfield International Airport Road

**RIGHT direction for BRIGHT future** 

## @ Gudepuvalasa

Near Bhogapuram Greenfield International Airport Road

**Airport Construction** Works allotted to GMR Group

|                | 62'-9"<br>53 | 25'-5" 36'-9"  | 62'-3''          | 65'-9"          |
|----------------|--------------|----------------|------------------|-----------------|
| 1-3"<br>73'-3" | 15           | 16<br>Mortgage | <u>द्</u> र्व 17 | 131'-6" IZB'-9" |
| 0'             | 65'-6"       | 62'            | 62'              | 63'-3"          |